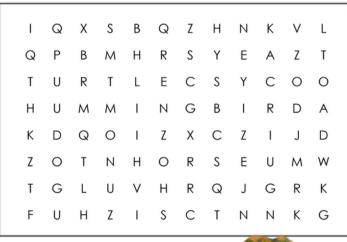

**Eye Spy**!: The following animals are hidden throughout the exhibition, can you find them in the art and in the word search below?

Dog, Horse, Hummingbird, Turtle, Rat, Cheetah, & Toad